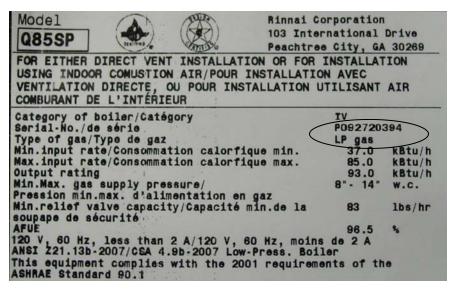

1. Cut the new data plate along the line shown below. Keep the lower half with the line "Type of gas/Type de gaz" at the top. Discard the upper half.

| OOFER (ST) 103 Intel                                                                                                                                                                                                                                                 | Rinnai Corporation<br>103 International Drive<br>Peachtree City, GA 30269 |                  |
|----------------------------------------------------------------------------------------------------------------------------------------------------------------------------------------------------------------------------------------------------------------------|---------------------------------------------------------------------------|------------------|
| FOR EITHER DIRECT VENT INSTALLATION OR FOR USING INDOOR COMUSTION AIR/POUR INSTALLATION VENTILATION DIRECTE, OU POUR INSTALLATION L'COMBURANT DE L'INTÉRIEUR                                                                                                         | ON AVEC                                                                   |                  |
| Category of boiler/Catégory<br>Serial-No./de série                                                                                                                                                                                                                   | IV                                                                        |                  |
| Type of gas/Type de gaz Min.input rate/Consommation calorfique min. Max.input rate/Consommation calorfique max. Output rating Min.Max. gas supply pressure/ Pression min.max. d'alimentation en gaz Min.relief valve capacity/Capacité min.de la soupape de sécurité | LP gas<br>37.0<br>85.0<br>93.0<br>8" · 14"                                | kBtu/h<br>kBtu/h |
| AFUE 120 V, 60 Hz, less than 2 A/120 V, 60 Hz, moins ANSI Z21.13b-2007/CSA 4.9b-2007 Low-Press. Boi This equipment complies with the 2001 requirem ASHRAE Standard 90.1                                                                                              | 96.5<br>s de 2 A<br>ler<br>ents of th                                     |                  |

## New cut data plate

| Type of gas/Type de gaz                                                                                                                                                 | LP gas   | The state of the s |
|-------------------------------------------------------------------------------------------------------------------------------------------------------------------------|----------|--------------------------------------------------------------------------------------------------------------------------------------------------------------------------------------------------------------------------------------------------------------------------------------------------------------------------------------------------------------------------------------------------------------------------------------------------------------------------------------------------------------------------------------------------------------------------------------------------------------------------------------------------------------------------------------------------------------------------------------------------------------------------------------------------------------------------------------------------------------------------------------------------------------------------------------------------------------------------------------------------------------------------------------------------------------------------------------------------------------------------------------------------------------------------------------------------------------------------------------------------------------------------------------------------------------------------------------------------------------------------------------------------------------------------------------------------------------------------------------------------------------------------------------------------------------------------------------------------------------------------------------------------------------------------------------------------------------------------------------------------------------------------------------------------------------------------------------------------------------------------------------------------------------------------------------------------------------------------------------------------------------------------------------------------------------------------------------------------------------------------------|
| Min.input rate/Consommation calorfique min.                                                                                                                             | 37.0     | kBtu/h                                                                                                                                                                                                                                                                                                                                                                                                                                                                                                                                                                                                                                                                                                                                                                                                                                                                                                                                                                                                                                                                                                                                                                                                                                                                                                                                                                                                                                                                                                                                                                                                                                                                                                                                                                                                                                                                                                                                                                                                                                                                                                                         |
| Max.input rate/Consommation calorfique max.                                                                                                                             | 85.0     | kBtu/h                                                                                                                                                                                                                                                                                                                                                                                                                                                                                                                                                                                                                                                                                                                                                                                                                                                                                                                                                                                                                                                                                                                                                                                                                                                                                                                                                                                                                                                                                                                                                                                                                                                                                                                                                                                                                                                                                                                                                                                                                                                                                                                         |
| Output rating                                                                                                                                                           | 93.0     |                                                                                                                                                                                                                                                                                                                                                                                                                                                                                                                                                                                                                                                                                                                                                                                                                                                                                                                                                                                                                                                                                                                                                                                                                                                                                                                                                                                                                                                                                                                                                                                                                                                                                                                                                                                                                                                                                                                                                                                                                                                                                                                                |
| Min.Max. das supply pressure/                                                                                                                                           | 8" - 14" | W.C.                                                                                                                                                                                                                                                                                                                                                                                                                                                                                                                                                                                                                                                                                                                                                                                                                                                                                                                                                                                                                                                                                                                                                                                                                                                                                                                                                                                                                                                                                                                                                                                                                                                                                                                                                                                                                                                                                                                                                                                                                                                                                                                           |
| Pression min.max. d'alimentation en gaz                                                                                                                                 |          |                                                                                                                                                                                                                                                                                                                                                                                                                                                                                                                                                                                                                                                                                                                                                                                                                                                                                                                                                                                                                                                                                                                                                                                                                                                                                                                                                                                                                                                                                                                                                                                                                                                                                                                                                                                                                                                                                                                                                                                                                                                                                                                                |
| Min.relief valve capacity/Capacité min.de la<br>soupape de sécurité                                                                                                     | 83       | lbs/hr                                                                                                                                                                                                                                                                                                                                                                                                                                                                                                                                                                                                                                                                                                                                                                                                                                                                                                                                                                                                                                                                                                                                                                                                                                                                                                                                                                                                                                                                                                                                                                                                                                                                                                                                                                                                                                                                                                                                                                                                                                                                                                                         |
| AFUE                                                                                                                                                                    | 96.5     | %                                                                                                                                                                                                                                                                                                                                                                                                                                                                                                                                                                                                                                                                                                                                                                                                                                                                                                                                                                                                                                                                                                                                                                                                                                                                                                                                                                                                                                                                                                                                                                                                                                                                                                                                                                                                                                                                                                                                                                                                                                                                                                                              |
| 120 V, 60 Hz, less than 2 A/120 V, 60 Hz, moins ANSI 221.13b-2007/CSA 4.9b-2007 Low-Press. Boile This equipment complies with the 2001 requirement ASHRAE Standard 90.1 | er       | •                                                                                                                                                                                                                                                                                                                                                                                                                                                                                                                                                                                                                                                                                                                                                                                                                                                                                                                                                                                                                                                                                                                                                                                                                                                                                                                                                                                                                                                                                                                                                                                                                                                                                                                                                                                                                                                                                                                                                                                                                                                                                                                              |