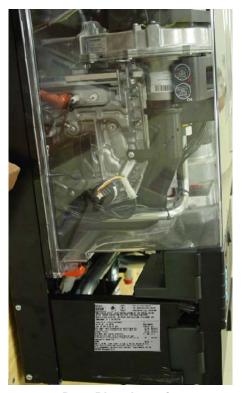

## Data Plate for Boiler Gas Type Conversion

2. Apply this part of the sticker over the existing data plate on the side of the boiler (shown below). Do not cover the existing serial number. The sticker should cover the previous gas type and show the new gas type.

**Data Plate Location** 

The serial number and the new gas type must be visible.